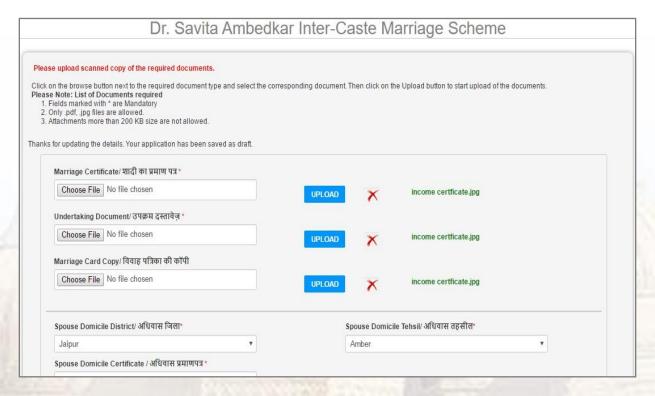

#### 3.2 DOCUMENT ATTACHMENT PAGE

- Jaipur district contains rural and urban tehsil. Applicant need to select tehsil when jaipur district selected.

- Document attachment page will appear as given below.
- Attach all required attachments.