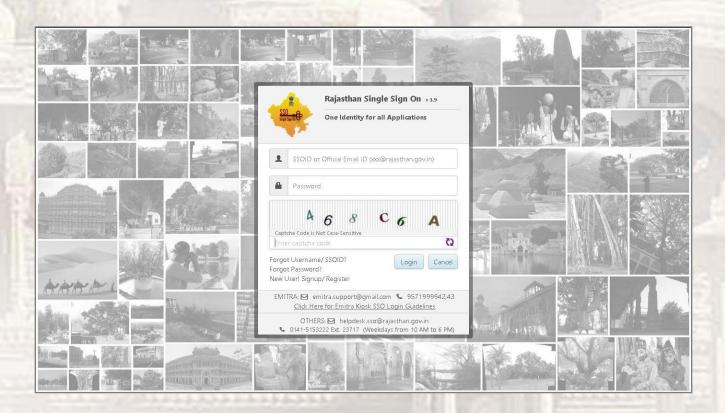

#### 2.1 LOGIN THROUGH SSO

- Launch web site https://sjms.rajasthan.gov.in/sjms/Login.aspx.
- Click "Citizen SSO Login".

- Link forwards us to SSO page login as apparing below:-
- Close the Message window and put your user name, password and Capcha code.