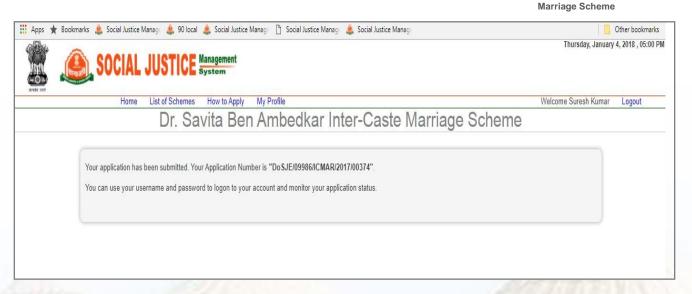

#### 3.2 DOCUMENT ATTACHMENT PAGE

Dr. Savita Ambedkar Inter Caste Marriage Scheme

- Application number will generate when application form completed.
- Application forwarded to verifier to verify application.