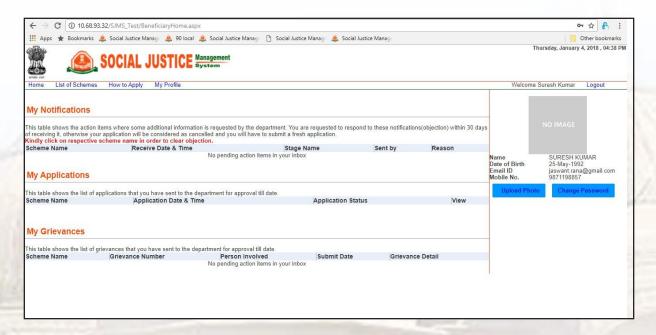

#### 3.1 Applying for Scheme

Here, on this page citizen's personal information appears and also it shows the detail under My Application tab of scheme citizen has been applied for.

- Click on "List of Schemes", list of schemes appears at left hand side panel.
- Click on "Dr. Savita Ben ambedkar Inter-Caste marriage help scheme" and apply.

#### **Applying for Scheme**

Here, on this page citizen's personal information appears and also it shows the detail under My Application tab of scheme citizen has been applied for.

- Click on "List of Schemes", list of schemes appears at left hand side panel.
- Click on "Dr. Savita Ben ambedkar Inter-Caste marriage help scheme" and apply.