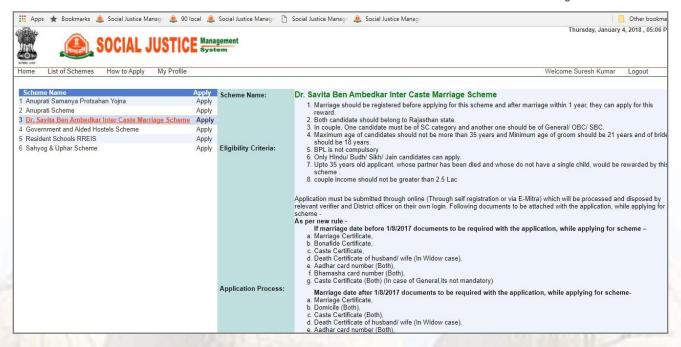

#### 3.1 Applying for Scheme

Here, on this page citizen's personal information appears and also it shows the detail under My Application tab of scheme citizen has been applied for.

- Click on "List of Schemes", list of schemes appears at left hand side panel.
- Click on "Dr. Savita Ben ambedkar Inter-Caste marriage help scheme" and apply.

#### **Applying for Scheme**

Here, on this page citizen's personal information appears and also it shows the detail under My Application tab of scheme citizen has been applied for.

- Click on "List of Schemes", list of schemes appears at left hand side panel.
- Click on "Dr. Savita Ben ambedkar Inter-Caste marriage help scheme" and apply.