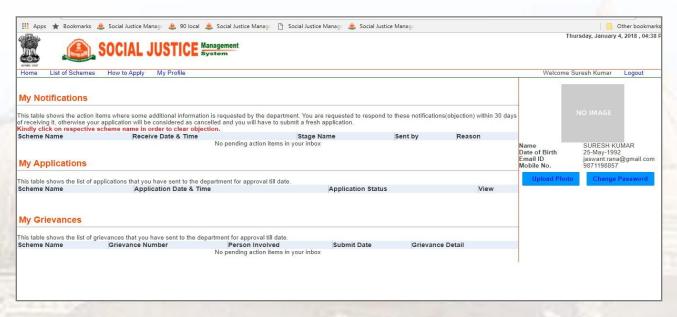

#### 3.1 Applying for Scheme

Here, on this page citizen's personal information appears and also it shows the detail under My Application tab of scheme citizen has been applied for.

- Click on "List of Schemes", list of schemes appears at left hand side panel.
- Click on "Dr. Savita Ben ambedkar Inter-Caste marriage help scheme" and apply.

#### **Applying for Scheme**

Here, on this page citizen's personal information appears and also it shows the detail under My Application tab of scheme citizen has been applied for.

- Click on "List of Schemes", list of schemes appears at left hand side panel.
- Click on "Dr. Savita Ben ambedkar Inter-Caste marriage help scheme" and apply.

 Application will appear over applicant dashboard under "My Application" with the current status of application where user can view his application.

- To view application, click on view symbol appearing under view column.
- Application will be forwarded to verifier corresponding to application's domicile district.