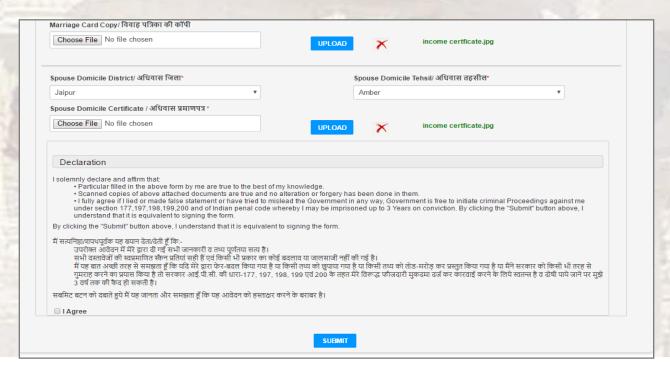

#### 3.2 DOCUMENT ATTACHMENT PAGE

- Jaipur district contains rural and urban tehsil. Applicant need to select tehsil when jaipur district selected.

- Document attachment page will appear as given below.
- Attach all required attachments.