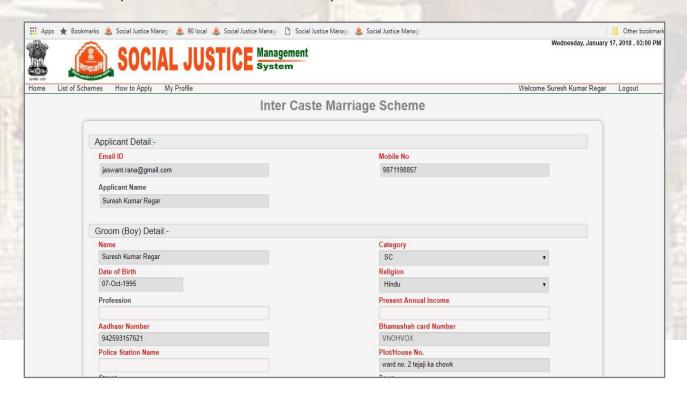

- Application form will appear as shown below-
- Application form contains birde and groom detail fields. In this scheme, one candidate should be SC and other can be from other caste. Fill all mandatories and submit the form.
- Personal detail of candidate appears in gray color that are in non-editable form.
- Fill the spouse detail as shown in below snapshot-