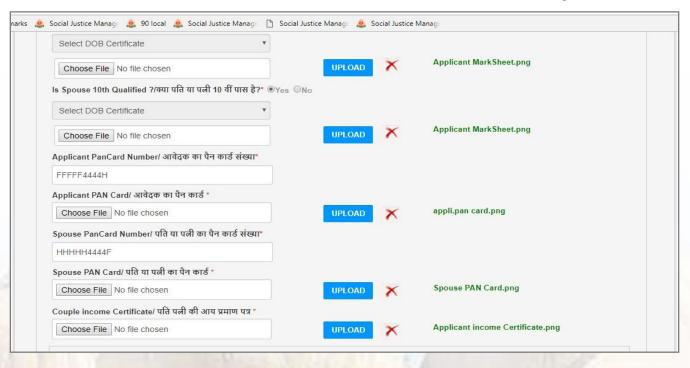

#### 3.2 DOCUMENT ATTACHMENT PAGE

- Jaipur district contains rural and urban tehsil. Applicant need to select tehsil when jaipur district selected.

- Document attachment page will appear as given below.
- Attach all required attachments.