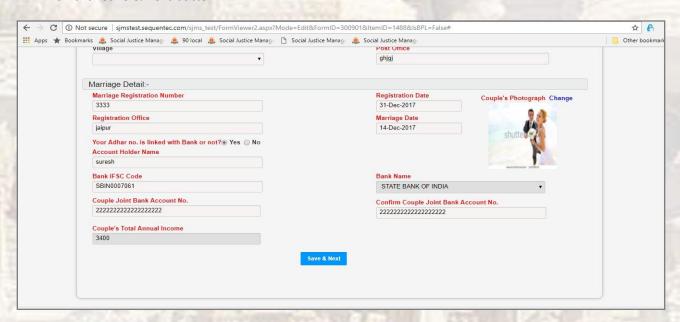

- Fill marriage detail and attach couple photo.
- Then click save & next button.

- Document attachment page will appear as given below.
- Attach all required attachments.