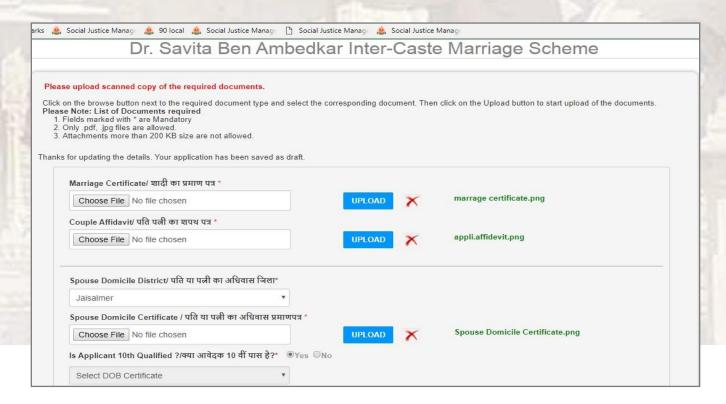

- Fill marriage detail and attach couple photo.
- Then click save & next button.

- Document attachment page will appear as given below.
- Attach all required attachments.

#### 3.2 DOCUMENT ATTACHMENT PAGE

- Jaipur district contains rural and urban tehsil. Applicant need to select tehsil when jaipur district selected.

- Document attachment page will appear as given below.
- Attach all required attachments.

#### 3.2 DOCUMENT ATTACHMENT PAGE

Dr. Savita Ambedkar Inter Caste Marriage Scheme

- Application number will generate when application form completed.
- Application forwarded to verifier to verify application.