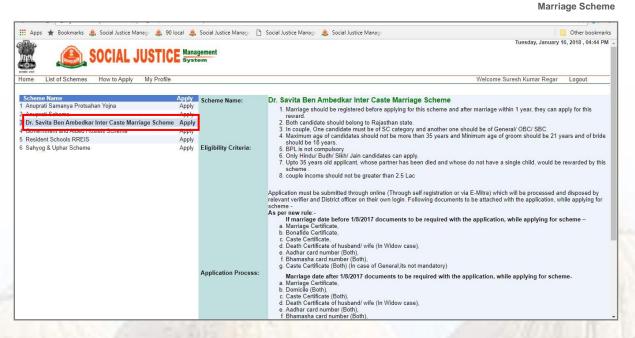

#### 3.1 Applying for Scheme

Here, on this page citizen's personal information appears and also it shows the detail under My Application tab of scheme citizen has been applied for.

- Click on "List of Schemes", list of schemes appears at left hand side panel.
- Click on "Dr. Savita Ben ambedkar Inter-Caste marriage help scheme" and apply.

Rajasthan government started a "Dr. Savita Ben ambedkar Inter-Caste marriage help scheme" to promote marriage between golden hindu and scheduled caste girls and boys. Rajasthan government promotes inter-caste marriage with Rs. 5 lakh reward. Government announced that couples of inter-caste marriages will be entitled to Rs. 5 lakh. The government has raised the sum in order to promote inter-caste marriages.

Inter – caste marriage would be allowed only up to 35 years of age, and the couple would be entitled to only half of the incentive money. The rest of the amount would be kept as fixed deposit in a joint account in a nationalized bank and claimed only after eight years of marriage.

Under this scheme, bride and the groom should be Hindus, ensuring that no polygamy is involved. The couple will be able to claim Rs. 2.5 lac within one year of registration of marriage for purchase of household goods.