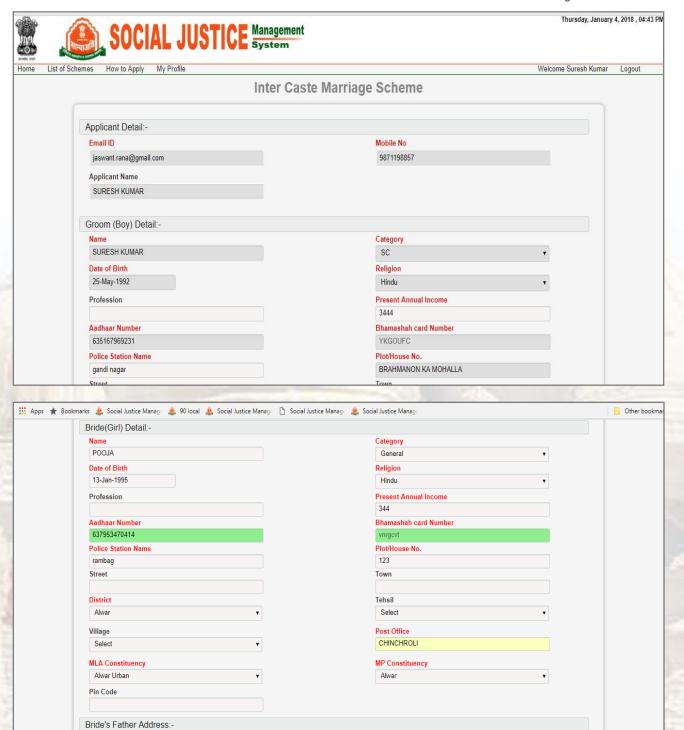

- Application form will appear as shown below-
- Application form contains birde and groom detail fields. In this scheme, one candidate should be SC and other can be from other caste. Fill all mandatories and submit the form.
- Personal detail of candidate appears in gray color that are in non-editable form.
- Fill the spouse detail as shown in below snapshot-