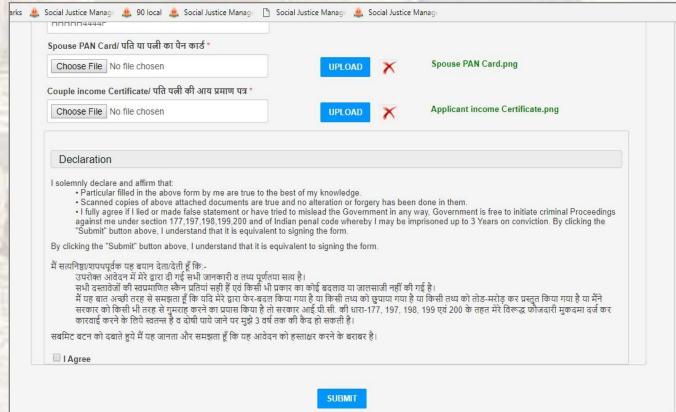

- Document attachment page will appear as given below.
- Attach all required attachments.

#### 3.2 DOCUMENT ATTACHMENT PAGE

Dr. Savita Ambedkar Inter Caste Marriage Scheme

- Application number will generate when application form completed.
- Application forwarded to verifier to verify application.