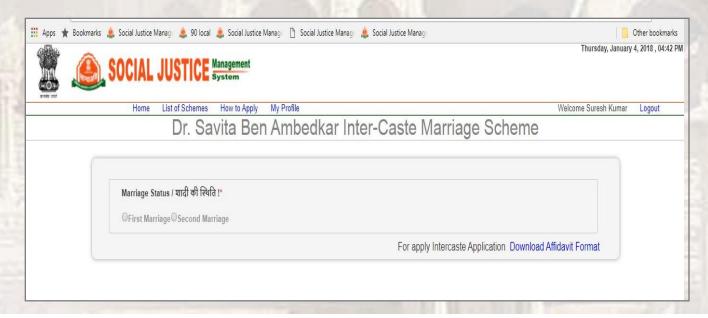

#### 3.1 Applying for Scheme

Here, on this page citizen's personal information appears and also it shows the detail under My Application tab of scheme citizen has been applied for.

- Click on "List of Schemes", list of schemes appears at left hand side panel.
- Click on "Dr. Savita Ben ambedkar Inter-Caste marriage help scheme" and apply.