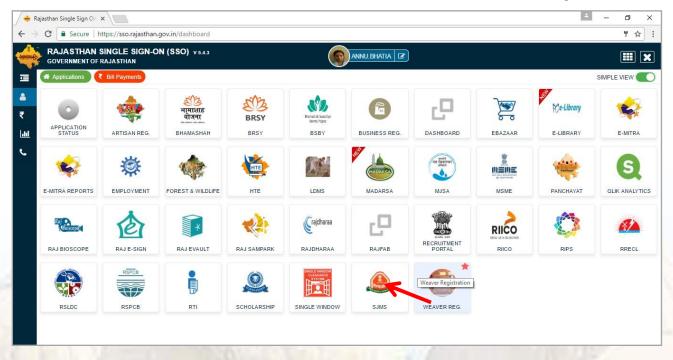

#### User Guide Dr. Savita Ambedkar Inter Caste

Marriage Scheme

- Government web portal's list will appear as above.
- Select SJMS portal from the list which gets open on next screen.