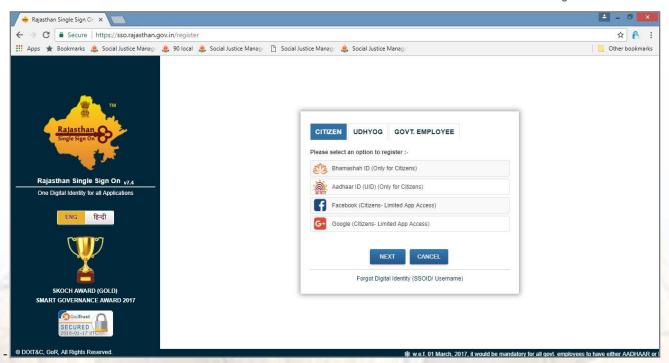

#### 2.1 LOGIN THROUGH SSO

- Launch web site https://sjms.rajasthan.gov.in/sjms/Login.aspx.
- Click "Citizen SSO Login".

- Link forwards us to SSO page login as apparing below:-
- Close the Message window and put your user name, password and Capcha code.