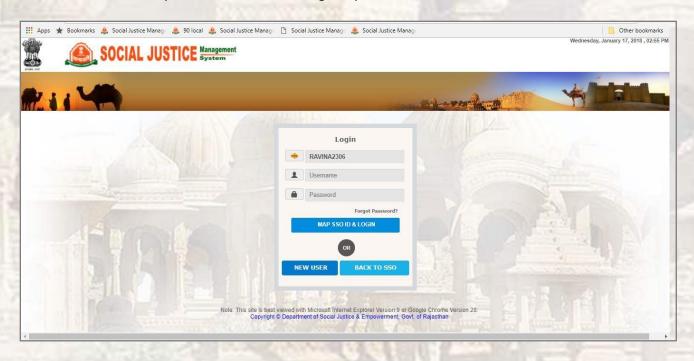

#### 2.1 LOGIN THROUGH SSO

- Launch web site https://sjms.rajasthan.gov.in/sjms/Login.aspx.
- Click "Citizen SSO Login".

- Link forwards us to SSO page login as apparing below:-
- Close the Message window and put your user name, password and Capcha code.