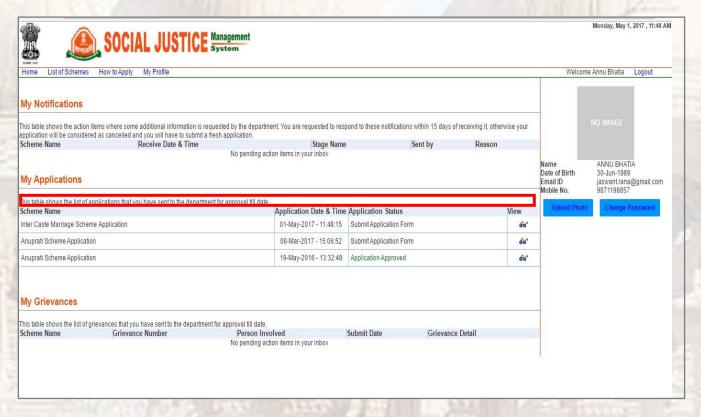

 Application will appear over applicant dashboard under "My Application" with the current status of application where user can view his application.

- To view application, click on view symbol appearing under view column.
- Application will be forwarded to verifier corresponding to application's domicile district.