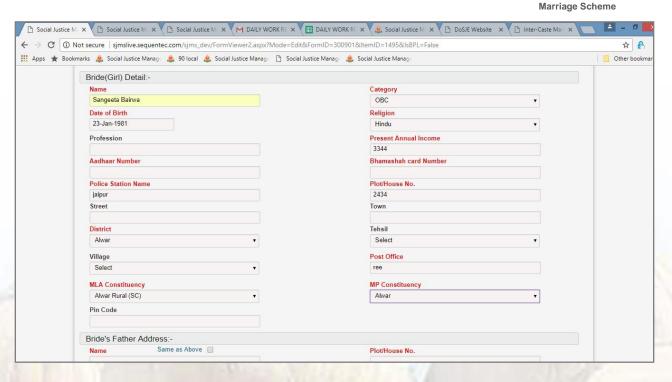

- Application form will appear as shown below-
- Application form contains birde and groom detail fields. In this scheme, one candidate should be SC and other can be from other caste. Fill all mandatories and submit the form.
- Personal detail of candidate appears in gray color that are in non-editable form.
- Fill the spouse detail as shown in below snapshot-