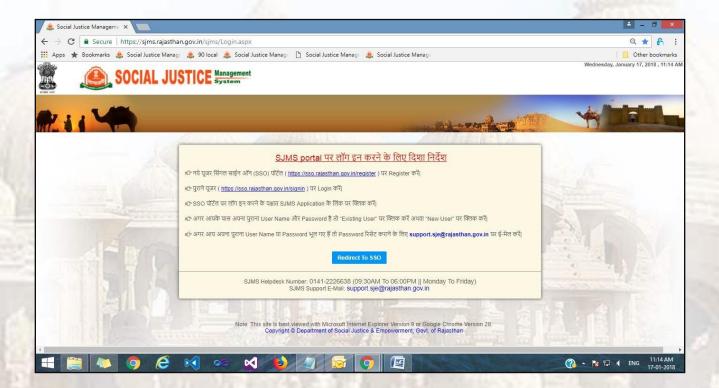

#### 2.1 LOGIN THROUGH SSO

- Launch web site https://sjms.rajasthan.gov.in/sjms/Login.aspx.
- Click "Citizen SSO Login".

- Link forwards us to SSO page login as apparing below:-
- Close the Message window and put your user name, password and Capcha code.