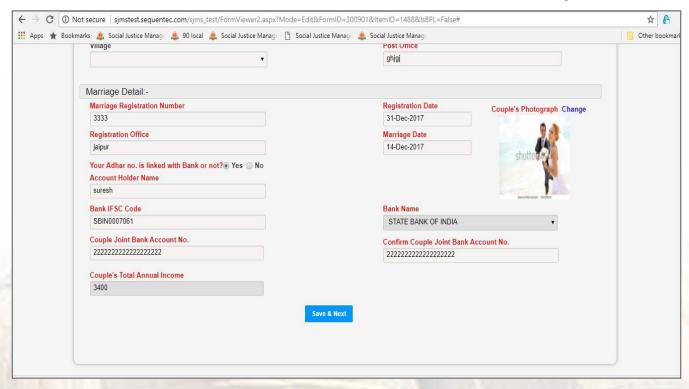

- Fill marriage detail and attach couple photo.
- Then click save & next button.

- Document attachment page will appear as given below.
- Attach all required attachments.